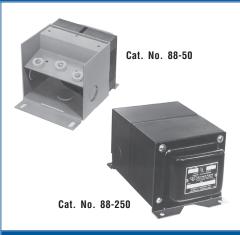

## 88 Series

Edwards 88 Series Transformers provide low voltage source from 50 to 250 volt amps for all large signaling installations.

Holes provided in transformer housing for surface mounting.

The Edwards 88 Series heavy duty transformers are for heavy duty industrial and commercial applications.

#### **AGENCY APPROVALS**

> UL Listed

88-100, 88-Y100

| Cat. No. | Primary Volts<br>50/60 Hz | Secondary<br>Volts V A         |                                      | Dimensions<br>A B |                  |
|----------|---------------------------|--------------------------------|--------------------------------------|-------------------|------------------|
| 88-50    | 120V AC                   | 24<br>12                       | 50<br>25                             | 5 1/2" (140mm)    | 4 3/8" (111mm)   |
| 88-Y50   | 240V AC                   | 24<br>12                       | 50<br>25                             | 5 1/2" (140mm)    | 4 3/8" (111mm)   |
| 88-100   | 120V AC                   | 24<br>12                       | 100<br>50                            | 5 15/16" (151mm)  | 4 11/16" (119mm) |
| 88-Y100  | 240V AC                   | 24<br>12                       | 100<br>50                            | 5 15/16" (151mm)  | 4 11/16" (119mm) |
| 88-250   | 120V AC                   | 24<br>20<br>16<br>12<br>8<br>4 | 250<br>200<br>160<br>125<br>80<br>40 | 7 3/4" (197mm)    | 6 5/8" (168mm)   |