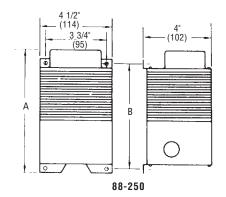

#### **AGENCY APPROVALS**

> UL Listed

88-100, 88-Y100

| Cat. No. | Primary Volts<br>50/60 Hz | Secondary<br>Volts V A         |                                      | Dimensions<br>A B |                  |
|----------|---------------------------|--------------------------------|--------------------------------------|-------------------|------------------|
| 88-50    | 120V AC                   | 24<br>12                       | 50<br>25                             | 5 1/2" (140mm)    | 4 3/8" (111mm)   |
| 88-Y50   | 240V AC                   | 24<br>12                       | 50<br>25                             | 5 1/2" (140mm)    | 4 3/8" (111mm)   |
| 88-100   | 120V AC                   | 24<br>12                       | 100<br>50                            | 5 15/16" (151mm)  | 4 11/16" (119mm) |
| 88-Y100  | 240V AC                   | 24<br>12                       | 100<br>50                            | 5 15/16" (151mm)  | 4 11/16" (119mm) |
| 88-250   | 120V AC                   | 24<br>20<br>16<br>12<br>8<br>4 | 250<br>200<br>160<br>125<br>80<br>40 | 7 3/4" (197mm)    | 6 5/8" (168mm)   |