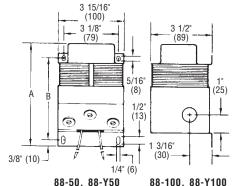

#### **AGENCY APPROVALS**

> UL Listed

88-100, 88-Y100

| Cat. No. | Primary Volts<br>50/60 Hz | Secondary<br>Volts V A         |                                      | Dimensions<br>A B |                  |
|----------|---------------------------|--------------------------------|--------------------------------------|-------------------|------------------|
| 88-50    | 120V AC                   | 24<br>12                       | 50<br>25                             | 5 1/2" (140mm)    | 4 3/8" (111mm)   |
| 88-Y50   | 240V AC                   | 24<br>12                       | 50<br>25                             | 5 1/2" (140mm)    | 4 3/8" (111mm)   |
| 88-100   | 120V AC                   | 24<br>12                       | 100<br>50                            | 5 15/16" (151mm)  | 4 11/16" (119mm) |
| 88-Y100  | 240V AC                   | 24<br>12                       | 100<br>50                            | 5 15/16" (151mm)  | 4 11/16" (119mm) |
| 88-250   | 120V AC                   | 24<br>20<br>16<br>12<br>8<br>4 | 250<br>200<br>160<br>125<br>80<br>40 | 7 3/4" (197mm)    | 6 5/8" (168mm)   |